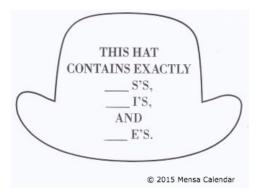

## Let's Talk About Me

This week's problems are self-descriptive puzzles, meaning that they contain sentences that describe themselves.

a) Fill in the blank in the following sentence with an English word for a number that will make the sentence true. (There are 2 solutions. Can you find them both?)